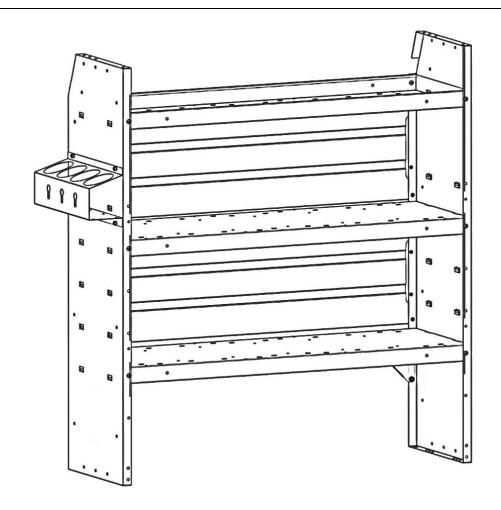

#### **Parts**

| ITEM<br>NO. | PART NUMBER DESCRIPTION |                                 | QTY. |
|-------------|-------------------------|---------------------------------|------|
| A           | 40474-00-001            | RACK, RATTLE<br>CAN, 4 POSITION | 1    |
|             | 18-40474                | 4-Can Holder<br>Hardware        | 1    |

#### **Step 1 – Find Location**

- Find desired location for can holder to be installed.
- On the side of most Holman shelf units, holes can be found that correspond with holes from the can holder.
- Place can holder in desired location. If holes do NOT align, mark hole locations and drill with 1/4" drill.