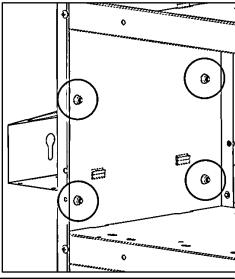

#### Step 2 - Attach

• Attach can holder using a 1/4" x 1/2" flanged hex head bolts and 1/4" flanged lock nuts.

• Repeat for all 4 locations as shown.

### GO BACK AND TIGHTEN ALL HARDWARE.