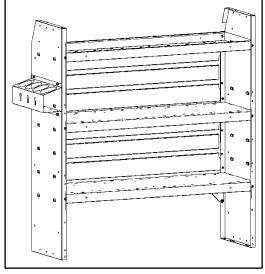

#### **Parts**

| ITEM<br>NO. | PART NUMBER DESCRIPTION |                                 | QTY. |
|-------------|-------------------------|---------------------------------|------|
| A           | 40474-00-001            | RACK, RATTLE<br>CAN, 4 POSITION | 1    |
|             | 18-40474                | 4-Can Holder<br>Hardware        | 1    |

#### **Step 1 – Find Location**

- Find desired location for can holder to be installed.
- On the side of most Holman shelf units, holes can be found that correspond with holes from the can holder.
- Place can holder in desired location. If holes do NOT align, mark hole locations and drill with 1/4" drill.

#### Step 2 - Attach

• Attach can holder using a 1/4" x 1/2" flanged hex head bolts and 1/4" flanged lock nuts.

• Repeat for all 4 locations as shown.