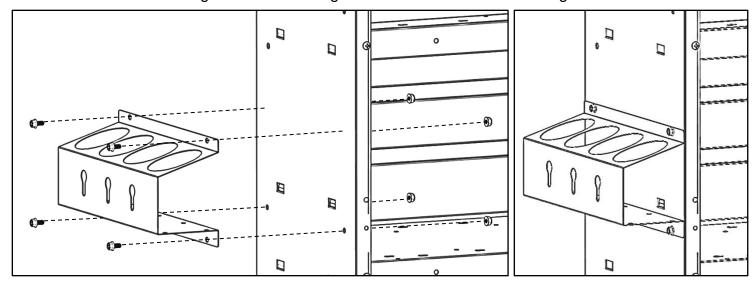

#### **Step 1 – Find Location**

- Find desired location for can holder to be installed.
- On the side of most Holman shelf units, holes can be found that correspond with holes from the can holder.
- Place can holder in desired location. If holes do NOT align, mark hole locations and drill with 1/4" drill.

#### Step 2 - Attach

• Attach can holder using a 1/4" x 1/2" flanged hex head bolts and 1/4" flanged lock nuts.

• Repeat for all 4 locations as shown.