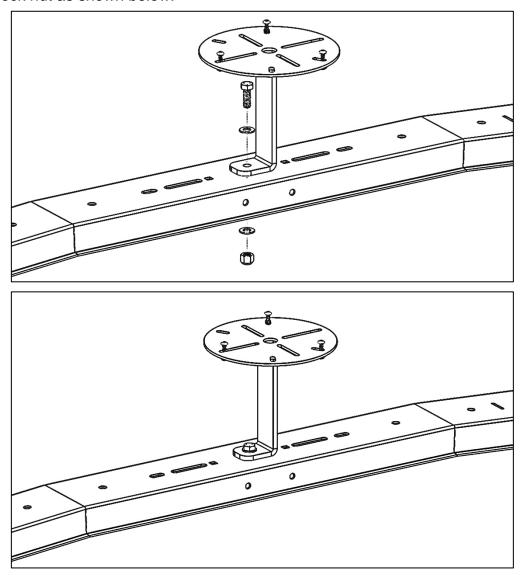

#### Step 1 - Install Light Mount

• Light Mount can be mounted in any of the slots on top of the flat section of the cross bow, front or rear depending on preference. Use the #10 hardware provided to mount your light to the bracket.

NOTE: if 6" lockable conduit carrier is used, light mount must be mounted with flange toward center using outside slot. This will allow for clearence for drop down and maintain clearence for 6" tube.

 Mount light mount to cross bow using one 3/8" x 1" hex bolt, two 3/8" flat washers, and one 3/8" lock nut as shown below.