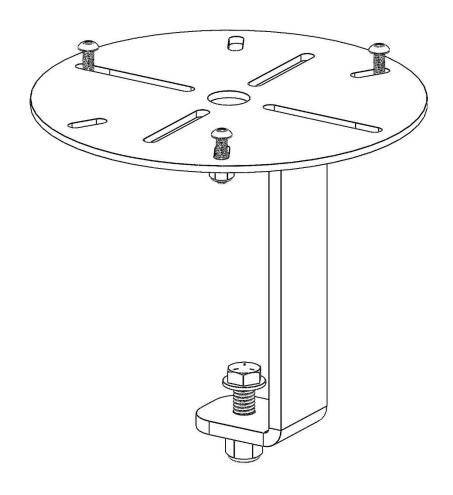

#### **Parts List**

| NO. | ITEM | PART NUMBER | DESCRIPTION           | QTY. |
|-----|------|-------------|-----------------------|------|
| 1   |      | 101273      | 40893 WELDMENT        | 1    |
| , 2 |      | 18-00049    | 40893 HARDWARE<br>KIT | 1    |

#### **Hardware**

| ITEM | HARDWARE TO SCALE | PART NUMBER | DESCRIPTION                             | QTY. |
|------|-------------------|-------------|-----------------------------------------|------|
| 1    |                   | 70105       | 3/8-16 X 1" HEX<br>HEAD BOLT            | 1    |
| 2    |                   | 0159723     | 3/8" FLAT WASHER                        | 2    |
| 3    |                   | 0169791     | 3/8"-16 LOCK NUT                        | 1    |
| 4    |                   | 91306A276   | 10-32 X 1" LONG<br>BUTTON HEAD<br>SCREW | 3    |
| 5    |                   | 33074       | #10 FLAT WASHER                         | 3    |
| 6    |                   | 37015       | 10-32 NYLOC NUT                         | 3    |