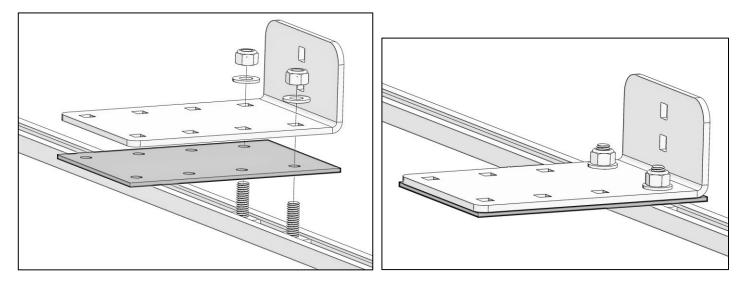

#### Step 1 – Install Feet to Rails

#### It is recommended to have rack preassembled before installing mounting hardware.

- Determine mounting locations on cap.
- Insert rail slot stud into rail slot and slide to each mounting position.
- Set rack mounting foot over rail slot stud. Be sure each mount foot has the appropriate number of studs.
- For each foot, loosely fasten use a 5/16" flat washer and 5/16" lock nut to each stud. **DO NOT tighten until all washers and nuts have been loosely installed.**
- Snug tighten hardware but allow for movement.
- Tighten hardware after rack installation is complete.
- Install rack to feet per mount kit instructions.