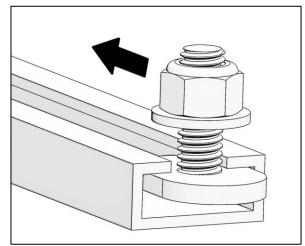

#### Step 1 – Install Feet to Rails

#### It is recommended to have rack preassembled before installing mounting hardware.

- Determine mounting locations on cap.
- Insert rail slot stud into rail slot and slide to each mounting position.
- Set rack mounting foot over rail slot stud. Be sure each mount foot has the appropriate number of studs.
- For each foot, loosely fasten use a 5/16" flat washer and 5/16" lock nut to each stud. **DO NOT tighten until all washers and nuts have been loosely installed.**
- Snug tighten hardware but allow for movement.
- Tighten hardware after rack installation is complete.
- Install rack to feet per mount kit instructions.