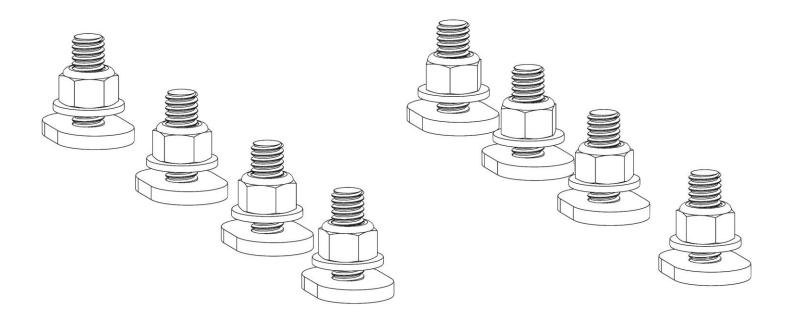

#### Parts

| NO. | ITEM | PART NUMBER | DESCRIPTION                | QTY. |
|-----|------|-------------|----------------------------|------|
| 1   |      | 408SC-001   | RAIL SLOT<br>MOUNTING STUD | 8    |
| 2   |      | 18-408GC    | HARDWARE KIT               | 1    |

#### <u>Hardware</u>

| ITEM | HARDWARE TO SCALE | PART NUMBER | DESCRIPTION       | QTY. |
|------|-------------------|-------------|-------------------|------|
| 1    |                   | 0169777     | 5/16"-18 LOCK NUT | 8    |
| 2    |                   | 11545144    | 5/16" FLAT WASHER | 8    |